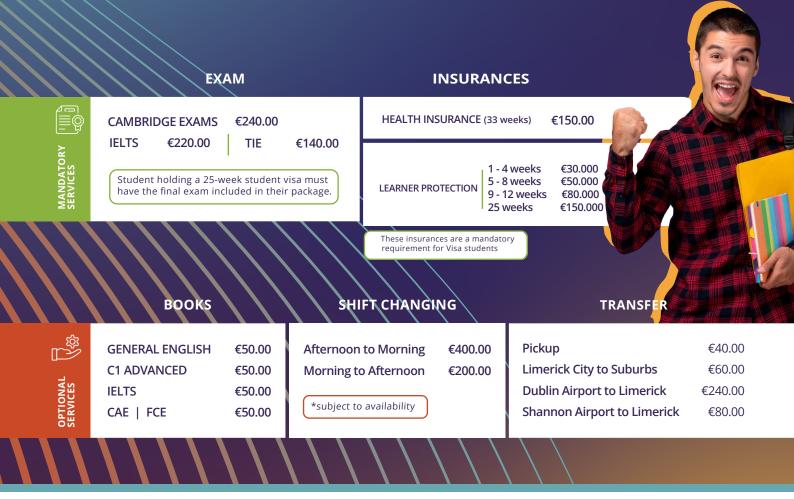

## 

- ✓ Payment Rules: Payment must be completed at least 30 days prior to the departure date.
- ✓ For students enrolled for 25 weeks: Admin Fee €350, plus €150 for health insurance (if applied) and €150 for learner protection (if applied) will be deducted from tuition fee refunds. For those enrolled for less than 25 weeks, a 50% deduction applies.
- ✓ Accommodation Cancellation Rules: Cancellation must be made up to 30 days before the start date of the accommodation. Failure to do so will result in no reimbursement or rescheduling being authorized.